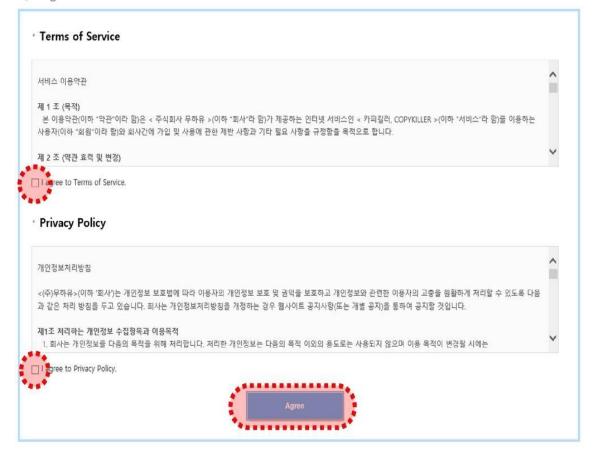

#### 약관동의

2) I agree to the service terms and conditions.

Click "first two" and the third one is the optional. And click "약관 및 개인정보이용에 동의합니다(Agree)"