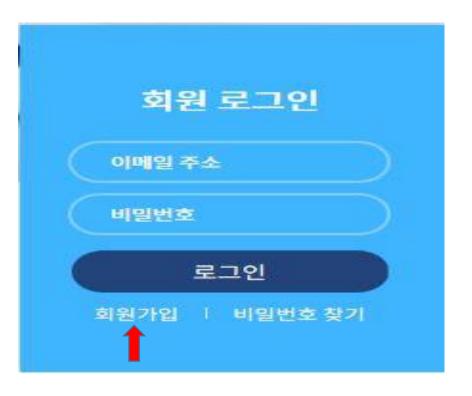

## 1.1 회원 가입 Join Membership

Click on 회원가입(SIGN UP) menu on the right bottom of the main screen after connecting to the copy killer site, https://www.copykiller.com/

1.2 약관동의 I agree to the service terms and conditions.