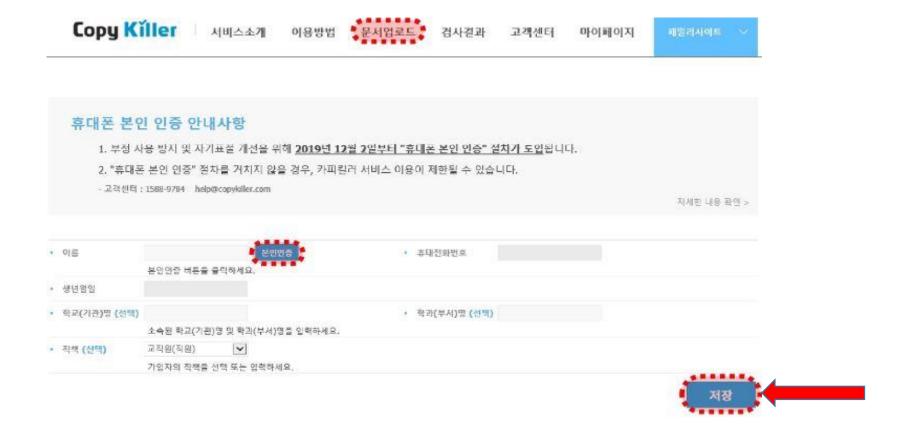

준! 카페킬라

Your account has been activated successfully.



Click 확인(Chcek), 인증하기(Authentication), 카피킬러사용하기 (Use CopyKiller Service)

And login and use CopyKiller Lite



1. Once you logged in, click on the 문서업로드(Upload Document) menu on the top to begin the personal verification.





#### 2. Click 본인인증(Person Verification).

After entering all necessary information, you will receive a 인증번호(verification number).
e.g. information like 이름(Name), 생년월일(Date of birth), KT/SK/LG, 외국인(Foreigner) and so on.
Type 인증번호(verification number, 6digits) and click 확인(Done)





3. Verifying yourself with the cell phone is complete. Click 확인(Done).
Once verified, 이름(Name), 휴대전호번호(Mobile Phone Number), and 생년월일(Date of Birth) are automatically shown.



2.5 L L G (THE FEISON VERMEATION)

4. Click 저장(Save).





## 3. Easy To Follow



## 3.1 Inspection Setup

- 1. Click 문서업로드(Upload Document) on the top.
- 2. 문서유형 (Document Type) –Set the document type to the type of document you want to scan
- 3. 비교 범위 (Comparison Scope) Maintain the basic fixed setting



- 3. Easy To Follow
- 3.2 File Upload Plagiarism Test
- 1. Click 파일 첨부(Attach File)
- 2. Make sure 검사상태(Check Status) is changed to 가능(Appropriate) You will see 전송중 (uploading) - 확인중 (checking) - 가능(Appropriate)
- 3. Click 표절검사 (Scan for Plagiarism)





## 4. Upload Document



This is a detailed description if the settings menu for the document upload screen.

#### 4.1 Inspection Setup

- 1. Upload Document: Click 문서업로드(Upload Document) on the top.
- 2. 문서유형 (Document Type) Choose document type Assignment, Self-Introduction, Thesis, Jour