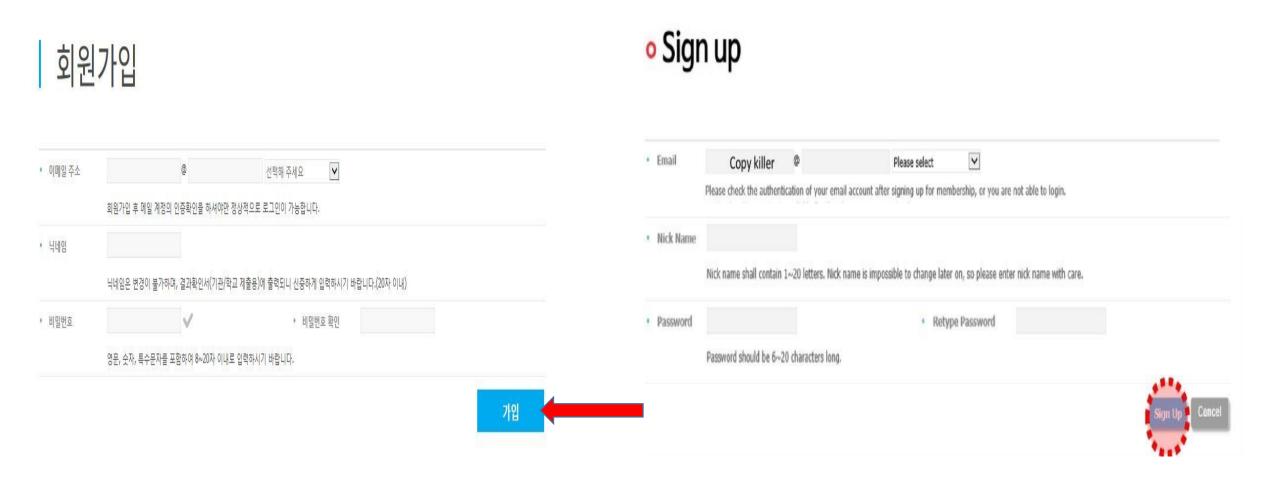

## 1.1 회원 가입 Join Membership

Click on 회원가입(SIGN UP) menu on the right bottom of the main screen after connecting to the copy killer site, https://www.copykiller.com/

1.2 약관동의 I agree to the service terms and conditions.

#### 약관동의

2) I agree to the service terms and conditions.

Click "first two" and the third one is the optional. And click "약관 및 개인정보이용에 동의합니다(Agree)"

## 2.1 Entering Personal Information

Type 이메일 주소(Email), 닉네임(Nick Name), 비밀번호(Password) and click 가입(Sign Up)