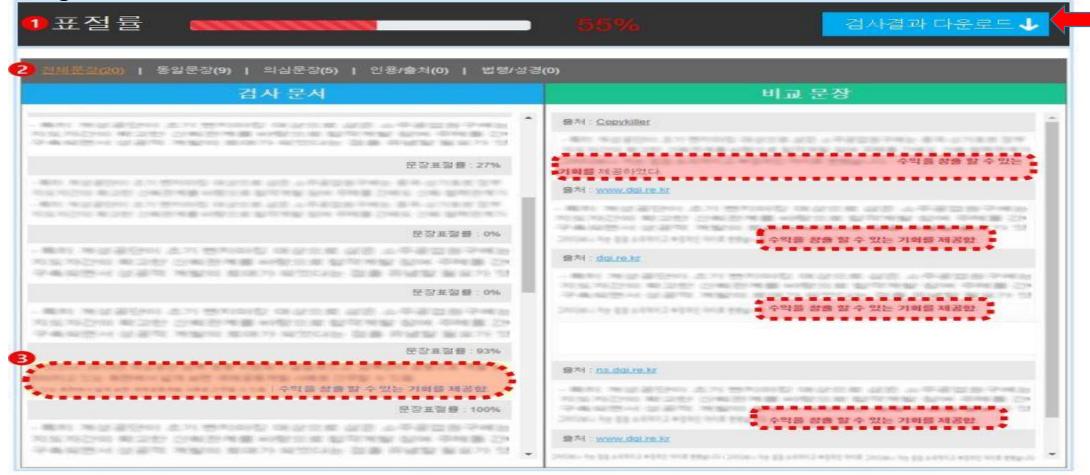

#### 6. View the Result Details

Check the plagiarism rate, the suspected area of plagiarism, and the information of the compared sentence in the detailed view of the test results.

- 1. You can check the 표절률(Plagiarism Rate) of My Documents.

  (Plagiarism rate = number of suspicious plagiarism phrases/ total number of phrases x 100)
- 2. You can check the number for 전체문장(The total number of sentences), 동일문장(Same Sentence), 의심문장(Suspicious Sentence), 인용/출처(Citation / Source), 법령/출처(Law[Regulation]/ Bible sentence)

Displays the number of sentences analyzed in the examination analysis.

Click each sentencet to see only the applicable sentences.

- \* Same sentence: If the one whole sentence of 6 phrases is the same. Suspicious sentence: If only part of one sentence of 6 phrases is the same.
- 3. If you select the area of suspected plagiarism in blue bold under the 검사문서(Inspection Cocument) on the left, you can see the sentence being compared in red bold under the 비교문장(Sentence Comparison) on the right. You can check the source of the comparison sentences. If the source is online content, you can go to that site.
- \* Area for Suspicion of Plagiarism: Blue Bold Text Citation / Source, Law[Regulation]/ Bible sentences : Gray Bold text General sentence: Black text

#### 6. View the Result Details

TESOL-MALL
Graduate Program Woosong University

**Image** 

You can click the 검사결과 다운로드(the Result Certificate) on the top right in blue.

- Download a Plagiarism Check Results Report for the current documents available in PDF.
- \* No.2 전체문장(The total number of sentences), 동일문장(Same Sentence), 의심문장(Suspicious Sentence), 인용/출처(Citation / Source), 법령/출처(Law[Regulation]/ Bible sentence)