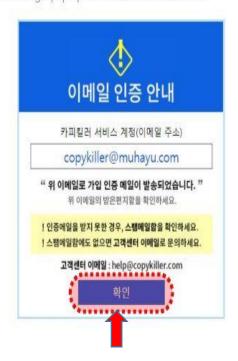

## 2.2 이메일 인증 Email Verification

1

Access the email after sending a pop-up for email authentication email

2 Click on [Authenticate Email Address] for the authentication mail received.

Copy Killer

표절검사의 기준! 카페킬라