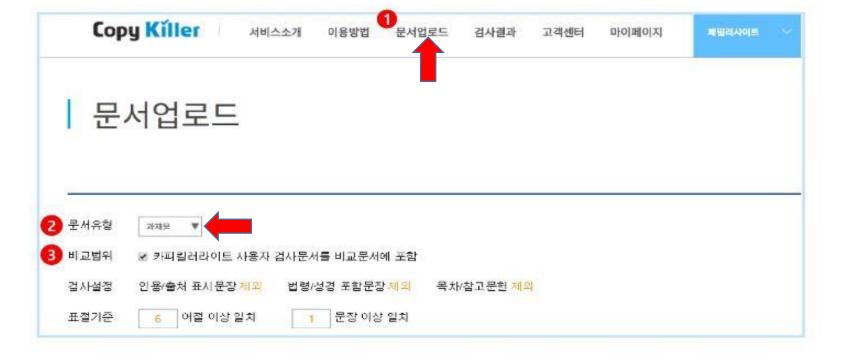

## 3.1 Inspection Setup

- 1. Click 문서업로드(Upload Document) on the top.
- 2. 문서유형 (Document Type) –Set the document type to the type of document you want to scan
- 3. 비교 범위 (Comparison Scope) Maintain the basic fixed setting

#### 4.1 Inspection Setup

- 1. Upload Document: Click 문서업로드(Upload Document) on the top.
- 2. 문서유형 (Document Type) Choose document type Assignment, Self-Introduction, Thesis, Journal Article, Research/Policy Paper, Book Review, Press Release etc Select as 학위논문(Thesis)
- 3. 비교 범위(Comparison Scope) Basically CopyKiller Data Base. Copy Killer Lite user inspection documents are also included in the comparative documents.
- \* Documents inspected by Copykiller Lite are included for comparison.

  If you check the same document with a different ID, check after canceling the comparison scope.
- 4. 검사설정(Inspection Setting) : 인용/출처 표시문장 제외 Quoted/Cited Sentence Excluded 법령/성경 포함 문장 제외 Law/HollyBible Excluded 목차/참고문헌 제외 TOC/References Excluded
- 5. 표절 기준(plagiarism standards) : 6 어절 이상 일치 (6 Matching phrases or above) 1 문장 이상 일치 (1 Matching sentence or above)
- \*I think phrases(어절) means words. Copykiller uses the phrases(어절) for words in the manual of paid service.