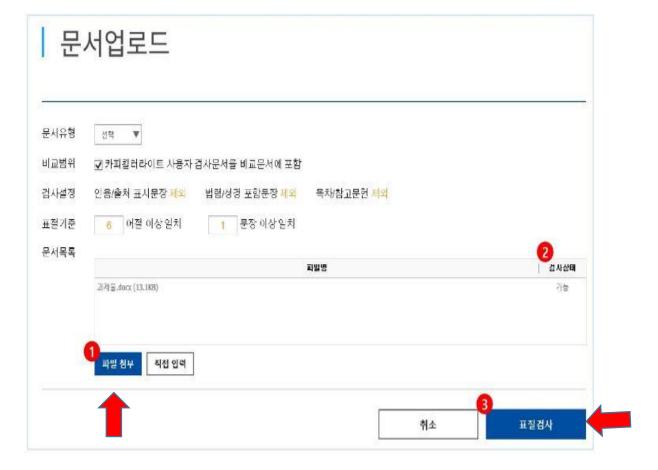

- 3. Easy To Follow
- 3.2 File Upload Plagiarism Test
- 1. Click 파일 첨부(Attach File)
- 2. Make sure 검사상태(Check Status) is changed to 가능(Appropriate) You will see 전송중 (uploading) - 확인중 (checking) - 가능(Appropriate)
- 3. Click 표절검사 (Scan for Plagiarism)