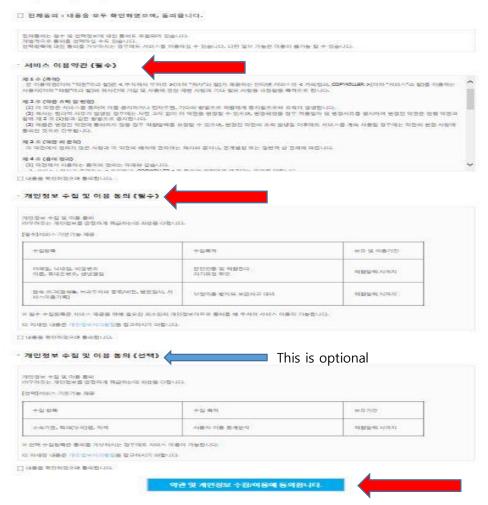

#### 약관동의

2) I agree to the service terms and conditions.

Click "first two" and the third one is the optional. And click "약관 및 개인정보이용에 동의합니다(Agree)"