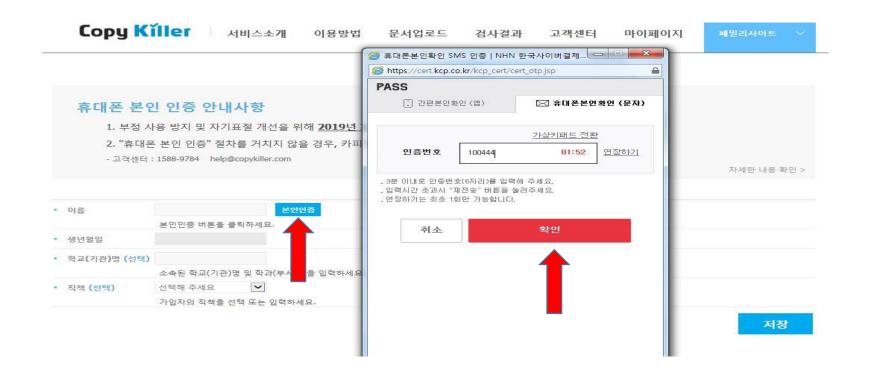

#### 2. Click 본인인증(Person Verification).

After entering all necessary information, you will receive a 인증번호(verification number).
e.g. information like 이름(Name), 생년월일(Date of birth), KT/SK/LG, 외국인(Foreigner) and so on.
Type 인증번호(verification number, 6digits) and click 확인(Done)