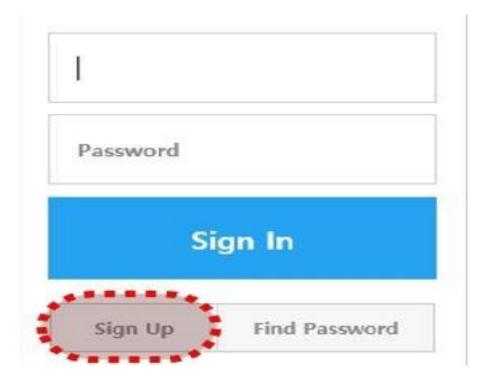

## 1.1 회원 가입 Join Membership

Click on 회원가입(SIGN UP) menu on the right bottom of the main screen after connecting to the copy killer site, https://www.copykiller.com/

1.2 약관동의 I agree to the service terms and conditions.