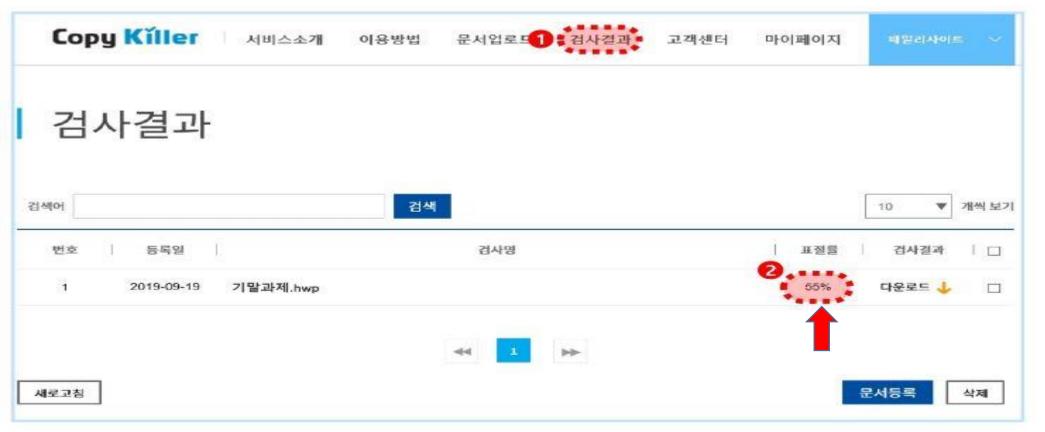

#### 5. Results

TESOL-MALL
Graduate Program Woosong University

- 1. No. 2 shows 표절률(Plagiarism Rate)
- 2. Click the 다운로드(download) to get the plagiarism check results report in PDF. OR
- 1. Click on 검사결과(the results of the examination) in the top menu of the site.

  After one or two minutes, the inspection will be finished and you can see the Plagiarism Rate.
- 2. Click the 丑절률(Plagiarism Rate). It will take you to the detailed screen of the examination results.