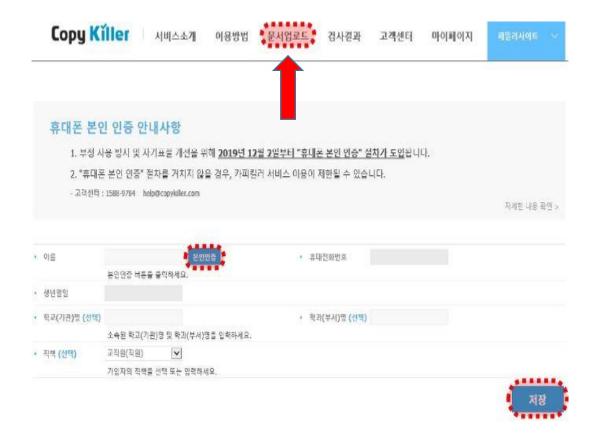

Your account has been activated successfully.

Click 확인(Chcek), 인증하기(Authentication), 카피킬러사용하기 (Use CopyKiller Service)

And login and use CopyKiller Lite

1. Once you logged in, click on the 문서업로드(Upload Document) menu on the top to begin the personal verification.

#### 2. Click 본인인증(Person Verification).

After entering all necessary information, you will receive a 인증번호(verification number).
e.g. information like 이름(Name), 생년월일(Date of birth), KT/SK/LG, 외국인(Foreigner) and so on.
Type 인증번호(verification number, 6digits) and click 확인(Done)