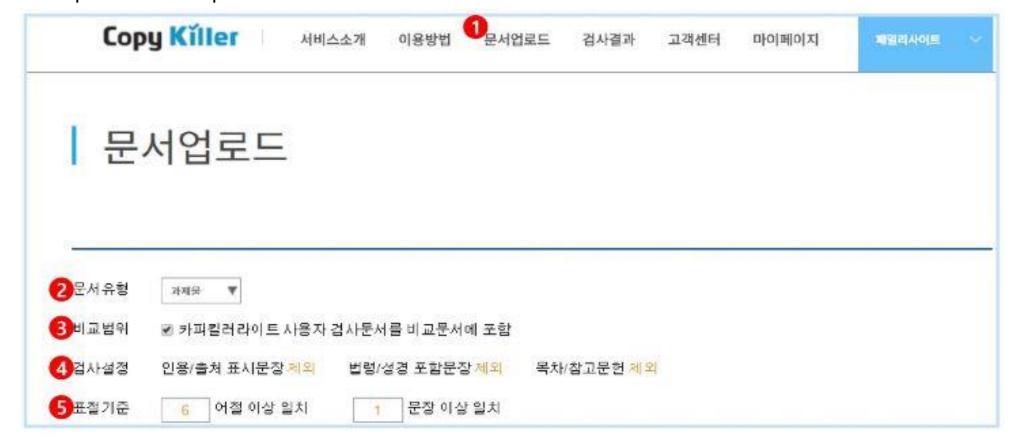

### 4.1 Inspection Setup

검사설정(the inspection settings) and 표절기준(plagiarism standards) are fixed and cannot be modified.