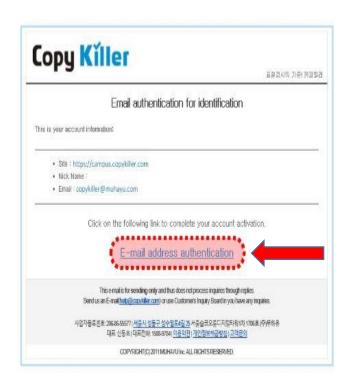

## 2.2 이메일 인증 Email Verification

1

Access the email after sending a pop-up for email authentication email

2 Click on [Authenticate Email Address] for the authentication mail received.

Copy Killer

표절검사의 기준! 카페킬라