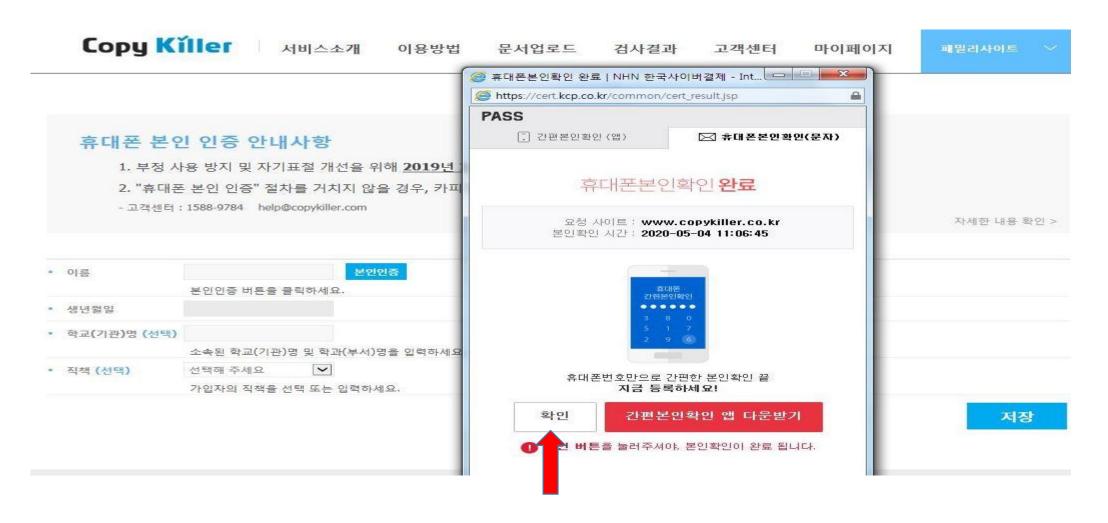

3. Verifying yourself with the cell phone is complete. Click 확인(Done).
Once verified, 이름(Name), 휴대전호번호(Mobile Phone Number), and 생년월일(Date of Birth) are automatically shown.

2.5 L L G (THE FEISON VERMEATION)